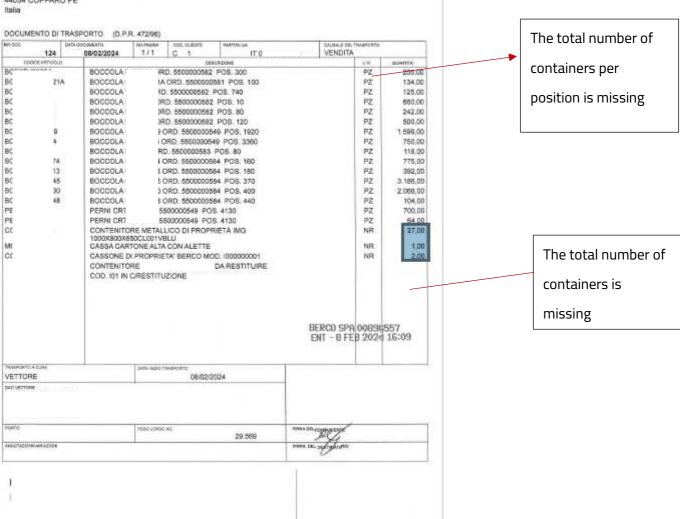

# 5 INFORMATION PRESENT ON THE TRANSPORT ACCOMPANYING DOCUMENT

- The transport document must be sent to Berco by email at least 24 hours before arrival in Berco. If the transport LT is greater than 24 hours, it must be sent upon departure of the goods from the supplier to the following email address: documenti\_trasporto.berco@thyssenkrupp.com
- The delivery note must always mention the SAP order and the order line (position) to which it refers.
- The quantities must be grouped by order line.
- The document must include the Berco item code for each line
- The quantities must be expressed in the unit of measurement of the order
- The document must show the total number of packages, to allow a quick check upon unloading
- The document must also include the total number of corresponding packages (pallets/boxes/containers) for each order position
- The document must indicate whether it is a deposit or balance
- The document must indicate whether it concerns cases such as *PPAP Order*, *Return not* processed, Return non-compliant not processed (due to Berco), Return non-compliant partially processed (due to Berco); Returned non-compliant (supplier cause)
- In the case of steel and profiles, the document must also additionally report the casting field (therefore a ddt line for each order/position/casting number).