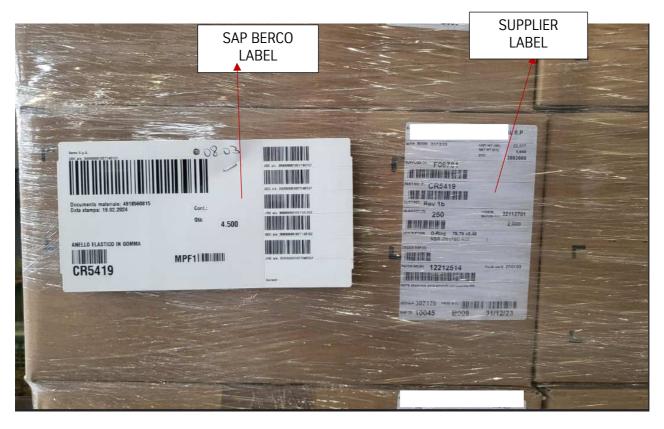

# The information that the tag must contain is:

- Company name of the supplier: name or acronym and possible address of the supplier.
- **Product name**: generic name of the product as indicated in the Berco Spa purchase order.
- **Berco Spa item number**: product identification number at Berco Spa. This information must be both in plain text and in barcode format
- **Quantity in the container**: number of product units present in the container. (In clear and barcode format)
- SAP purchase order number: relevant purchase order number.
- SAP Purchase Order Line No.: item number of the relevant purchase order.
- **Date of shipment**: you must indicate the date of shipment of the pallet (this date must not be in code and must indicate day, month, year).
- Total weight of the container (material weight including the tare weight of the container).

• In the case of PPAP orders, these must always be appropriately identified with a specific dedicated sign indicating: the name of the Supplier, the customer's drawing number, the revision index of the drawing and the reference to the purchase order.